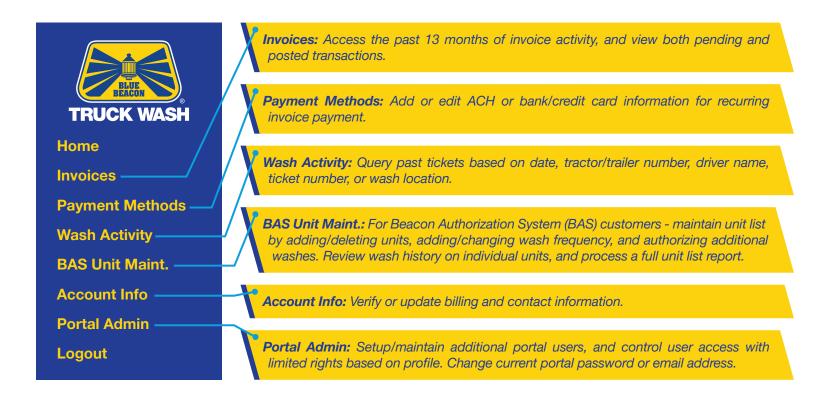

Once registered, quickly navigate to the features that you need from the Home screen:

043-BBTW | 3/22